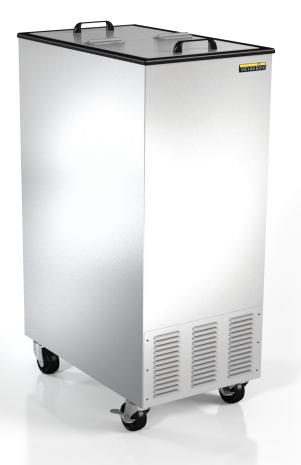

### **Crew-Proof Construction**

Stainless steel exterior, galvanized bottom to reduce the risk of corrosion, and heavy-duty soft casters

### **Insulated Lids**

Removable, front and back hinged lids for easy access

# Mobility

3" heavy-duty soft casters plus a sleek design allow for easy movement around the kitchen

### **Easy to Clean**

Stainless steel interior with coved corners, finished edges, plus removable cover and top section

### **Cold Wall Refrigeration System**

Optimized temperature control thanks to the cold wall refrigeration and top access