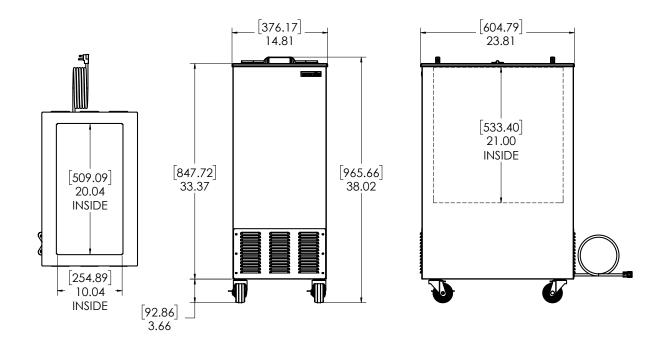

# **Technical Specifications**

| Electrical Requirements      | 115v/60hz/1ph/2.1A/NEMA 5-15P Plug                           |
|------------------------------|--------------------------------------------------------------|
| Product Dimensions           | 14.81"W x 38.02"H x 23.81"D<br>(37.62cm x 96.57cm x 60.48cm) |
| Product Weight               | 110lbs (49.90kg)                                             |
| Shipping Dimensions          | 28"W x 42"H x 20"D<br>(71.12cm x 106.68cm x 50.80cm)         |
| Shipping Weight              | 125lbs (56.70kg)                                             |
| Shipping Cubic<br>Dimensions | 13.61ft <sup>3</sup> (0.39m <sup>3</sup> )                   |
| Temperature Range            | -5 to 5°F (-20.6 to -15°C)                                   |
| Refrigerant                  | R290                                                         |
| Insulation                   | Foamed-in-place, CFC-free polyurethane                       |

| Exterior Construction | Stainless steel exterior with galvanized bottom                |
|-----------------------|----------------------------------------------------------------|
| Interior Construction | Stainless steel interior with coved corners and finished edges |
| Lids                  | Front and back, insulated, hinged, removable                   |
| Internal Capacity     | 2.45ft <sup>3</sup>                                            |
| Casters               | Four (4) 3" heavy-duty soft casters (two locking)              |
| Certifications        | ETL SAFETY, ETL SANITATION                                     |
| Warranty              | 1-year parts and labor, 5-year compressor (part only)          |